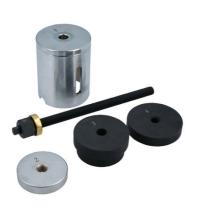

## **Bush Removal & Fitting Tool - for BMW Rear Differential**

The rear differential on the late model F chassis BMW's have 3 mounting bushes, 2 front and 1 rear. The 8857 is designed to allow for the safe removal and fitting of the rear differential mounting bush.

## **Additional Information**

- Applications include: BMW 7 Series (2008 2015), 6 Series (2011 2018), 5 Series (2009 2017), 5 Series (2010 2017).
- Equivalent to OEM 33 0 030, Use in accordance with OEM instructions. for differential front bushes see Laser Part No. 8860.
- Ensure the force screw is lubricated with clean molybdenum disulphide grease.
- · Not for use with impact tools.
- For earlier E chassis BMW bushes see Laser Part No. 8406.