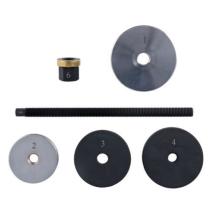

## **Bush Removal & Fitting Tool - for BMW Rear Differential**

The rear differential on the late model F chassis BMW's have 3 mounting bushes, 2 front and 1 rear. The 8857 is designed to allow for the safe removal and fitting of the rear differential mounting bush.

## **Additional Information**

- Applications include: BMW 7 Series (2008 2015), 6 Series (2011 2018), 5 Series (2009 2017), 5 Series (2010 2017).
- Equivalent to OEM 33 0 030, Use in accordance with OEM instructions. for differential front bushes see Laser Part No. 8860.
- Ensure the force screw is lubricated with clean molybdenum disulphide grease.
- · Not for use with impact tools.
- For earlier E chassis BMW bushes see Laser Part No. 8406.