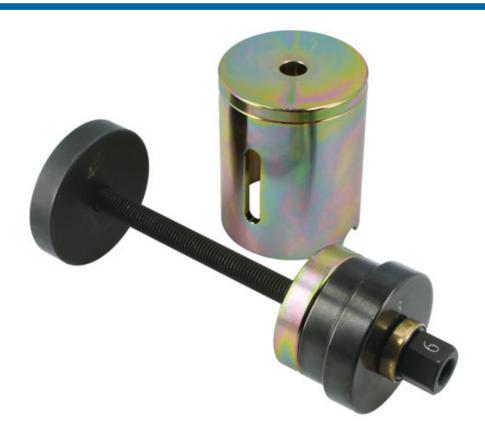

## **Bush Removal & Fitting Tool - for BMW Rear Differential**

The rear differential on the late model F chassis BMW's have 3 mounting bushes, 2 front and 1 rear. The 8857 is designed to allow for the safe removal and fitting of the rear differential mounting bush.

## **Additional Information**

- Applications include: BMW 7 Series (2008 2015), 6 Series (2011 2018), 5 Series (2009 2017), 5 Series (2010 2017).
- Equivalent to OEM 33 0 030, Use in accordance with OEM instructions. for differential front bushes see Laser Part No. 8860.
- Ensure the force screw is lubricated with clean molybdenum disulphide grease.
- · Not for use with impact tools.
- For earlier E chassis BMW bushes see Laser Part No. 8406.